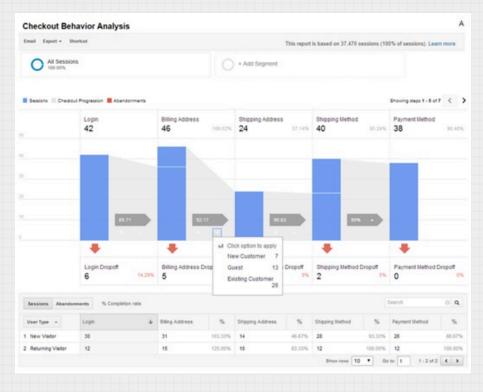

### CONVERSION

- E-Commerce Tracking
- Order cancellation

| Secondary dimension *                                                                |                                     |                                   |                                   | Q advanced III III            |                                 |                                       |                                       |
|--------------------------------------------------------------------------------------|-------------------------------------|-----------------------------------|-----------------------------------|-------------------------------|---------------------------------|---------------------------------------|---------------------------------------|
| Product 7                                                                            | Product in List<br>Views            | Product Detail<br>Views           | Products<br>Added                 | Products<br>Removed           | Unique<br>Purchases ↓           | Cart-to-Detail<br>Ratio               | Buy-to-Detail<br>Ratio                |
|                                                                                      | 862<br>% of Total:<br>100.00% (862) | 57<br>% of Yotal:<br>100.00% (57) | 13<br>% of Total:<br>100.00% (13) | 0<br>% of Total:<br>0.00% (0) | 7<br>% of Total:<br>100.00% (7) | 22.81%<br>Site Avg: 22.81%<br>(0.00%) | 12.28%<br>Site Avg: 12.28%<br>(0.00%) |
| Nine West Women's Lucero Pump                                                        | 70                                  | 8                                 | 2                                 | 0                             | 2                               | 25.00%                                | 25.00%                                |
| 2. Olympus Stylus 750 7.1MP Digital Camera                                           | 78                                  | 4                                 | .1                                | 0                             | - 1                             | 25.00%                                | 25.00%                                |
| <ol> <li>Canon PowerShot A630 8MP Digital Camera<br/>with 4x Optical Zoom</li> </ol> | 10                                  | 2                                 | 31                                | 0                             | 1                               | 50.00%                                | 50.00%                                |
| Crucial 512MB PC4200 DDR2 533MHz Memo<br>y                                           | 5                                   | 2                                 | 1                                 | 0                             | 1                               | 50.00%                                | 50.00%                                |
| 5. Nokia 2610 Phone                                                                  | 17                                  | 6                                 | 1                                 | 0                             | 3                               | 16.67%                                | 16.679                                |
| 6. Sony VAIO VGN-TXN27N/B 11.1* Notebook<br>PC                                       | 75                                  | 10                                | 4                                 | 0                             | 1                               | 40.00%                                | 10.00%                                |