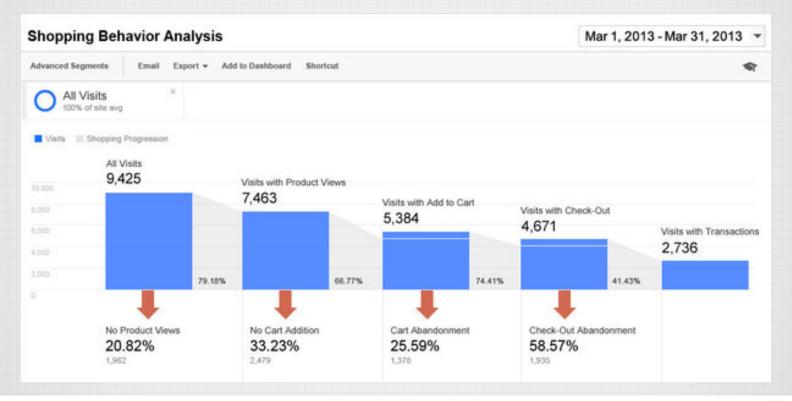

### CONVERSION

- E-Commerce Tracking
- Order cancellation

| Secondary dimension *                                                                |                                     |                                   |                                   | Q advanced III III            |                                 |                                       |                                       |
|--------------------------------------------------------------------------------------|-------------------------------------|-----------------------------------|-----------------------------------|-------------------------------|---------------------------------|---------------------------------------|---------------------------------------|
| Product 7                                                                            | Product in List<br>Views            | Product Detail<br>Views           | Products<br>Added                 | Products<br>Removed           | Unique<br>Purchases ↓           | Cart-to-Detail<br>Ratio               | Buy-to-Detail<br>Ratio                |
|                                                                                      | 862<br>% of Total:<br>100.00% (862) | 57<br>% of Yotal:<br>100.00% (57) | 13<br>% of Total:<br>100.00% (13) | 0<br>% of Total:<br>0.00% (0) | 7<br>% of Total:<br>100.00% (7) | 22.81%<br>Site Avg: 22.81%<br>(0.00%) | 12.28%<br>Site Avg: 12.28%<br>(0.00%) |
| Nine West Women's Lucero Pump                                                        | 70                                  | 8                                 | 2                                 | 0                             | 2                               | 25.00%                                | 25.00%                                |
| 2. Olympus Stylus 750 7.1MP Digital Camera                                           | 78                                  | 4                                 | .1                                | 0                             | - 1                             | 25.00%                                | 25.00%                                |
| <ol> <li>Canon PowerShot A630 8MP Digital Camera<br/>with 4x Optical Zoom</li> </ol> | 10                                  | 2                                 | 31                                | 0                             | 1                               | 50.00%                                | 50.00%                                |
| Crucial 512MB PC4200 DDR2 533MHz Memo<br>y                                           | 5                                   | 2                                 | 1                                 | 0                             | 1                               | 50.00%                                | 50.00%                                |
| 5. Nokia 2610 Phone                                                                  | 17                                  | 6                                 | 1                                 | 0                             | 3                               | 16.67%                                | 16.679                                |
| 6. Sony VAIO VGN-TXN27N/B 11.1* Notebook<br>PC                                       | 75                                  | 10                                | 4                                 | 0                             | 1                               | 40.00%                                | 10.00%                                |