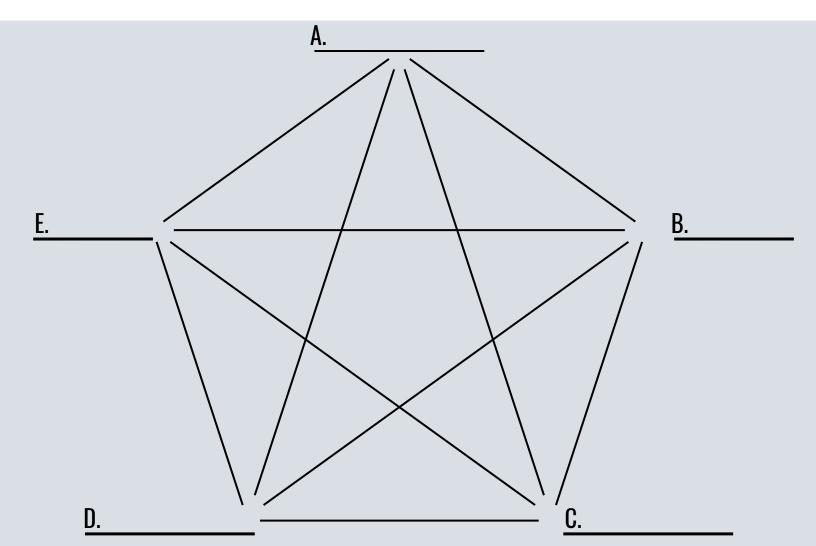

#### **INSTRUCTIONS**

Fill in the blanks of each of the 5 slots with 5 loosely-related tasks that are part of one overarching project. Draw arrowheads at one end of each of the lines which have been drawn for you, indicating which task will *drive* the success of the other. If no relationship is immediately apparent, make your best guess.

### TALLY THE OUTBOUND ARROWS

Now that you've drawn arrowheads on the end of each of the lines, tally up the **outbound** arrows emanating from each task on the following page.

#### TASK A: \_\_\_\_\_ OUTBOUND ARROWS

This should be your first & highest priority. Get it right and everything else will fall into place!

| Ť; | TASK B: | OUTBOUND ARROWS |
|----|---------|-----------------|
|    | TASK C: | OUTBOUND ARROWS |
|    |         |                 |

TASK D: \_\_\_\_\_ OUTBOUND ARROWS

TASK E: \_\_\_\_\_ OUTBOUND ARROWS

Finally, re-order the tasks in the provided slots. Remember: Tasks with more outbound arrows should be higher priority.

Optional: Assign deadlines for each task.